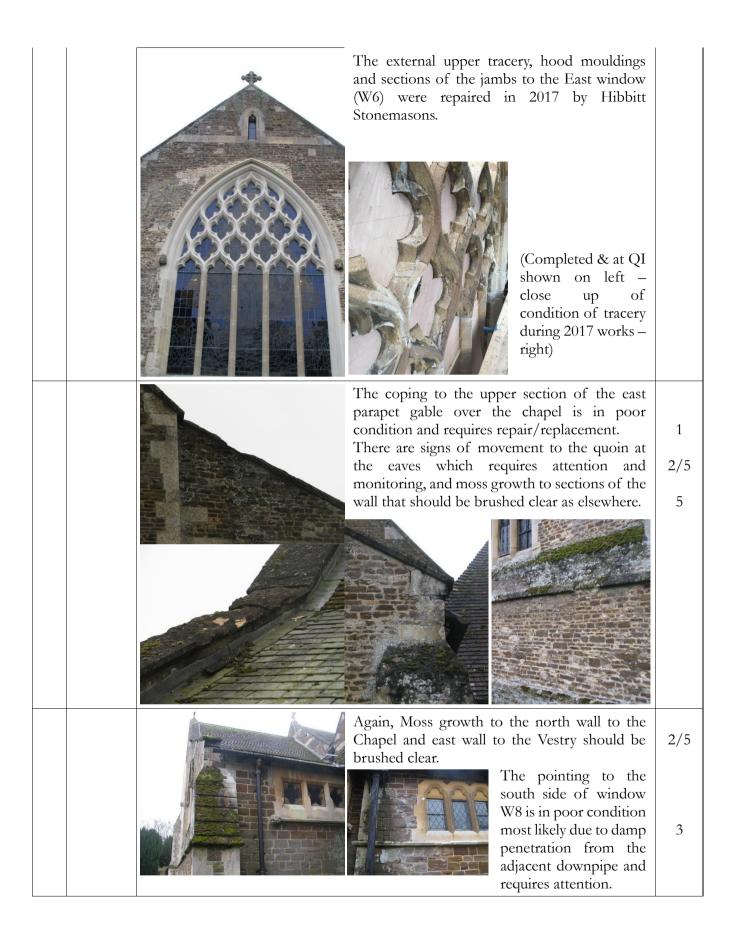

# **REPORT**

| 1  | INTRODUCTION & SUMMARY OF WORKS CARRIED OUT SINCE LAST INSPECTION                                                                                                                                                                                                                                                                                                                                                                                                                                                                                                                                                                                                                                                                                                                                                                                                                                                                                                                                                                                                                                                                                                                                                                                                                                                                                                                                                                                                                                                                                                                                                                                                                                                                                                                                                                                                                                                                                                              |  |
|----|--------------------------------------------------------------------------------------------------------------------------------------------------------------------------------------------------------------------------------------------------------------------------------------------------------------------------------------------------------------------------------------------------------------------------------------------------------------------------------------------------------------------------------------------------------------------------------------------------------------------------------------------------------------------------------------------------------------------------------------------------------------------------------------------------------------------------------------------------------------------------------------------------------------------------------------------------------------------------------------------------------------------------------------------------------------------------------------------------------------------------------------------------------------------------------------------------------------------------------------------------------------------------------------------------------------------------------------------------------------------------------------------------------------------------------------------------------------------------------------------------------------------------------------------------------------------------------------------------------------------------------------------------------------------------------------------------------------------------------------------------------------------------------------------------------------------------------------------------------------------------------------------------------------------------------------------------------------------------------|--|
|    | All Saints' Church is Grade II* listed, and located at the heart of the village. The body of the church consists of West Tower, Nave, North aisle, Chancel, North Chapel and vestry with ancillary Kitchen and W/c in a small flat roofed extension west of the vestry to the north of the North aisle.                                                                                                                                                                                                                                                                                                                                                                                                                                                                                                                                                                                                                                                                                                                                                                                                                                                                                                                                                                                                                                                                                                                                                                                                                                                                                                                                                                                                                                                                                                                                                                                                                                                                        |  |
|    | Listing entry: Parish church. Early C14, C15, reworked (including most tracery and dripstones) and enlarged 1862 by Edward Haycock of Shrewsbury. Coursed rubble, mostly ironstone, with ashlar dressings. Clay tile roofs. Chancel, N chapel and vestry, nave, S porch, N aisle, W Lower. Chancel: C14. 5-light pointed-arched E window with net tracery. 2 2-light S windows, also pointed- arched, with low-side window below SW one. Pointed-arched S doorway. NE window now gives onto N chapel, and has squint below. Unusually broad chancel arch. N chapel: C15 origin, rebuilt C19. 3-light pointed E window. N vestry also late C19, with hipped roof. Nave: C14. 2-light SW window with square head. Pointed-arched 3-light SE window with tracery similar to chancel E window. C15 3-bay N arcade with pointed arches. S porch: C14. archway surmounted by niche wth later C19 figure. Small single lights to W and E elevations. N aisle: originally C15, rebuilt C19. 2-light window, 3 and 2- light N windows, 3 in all, all with pointed heads. Chancel, nave, aisle and chapel have stone coping to gables. W tower: C14, rebuilt C15. 3 stages, with embattled parapet. Octagonal stair turret to NE angle. 2-light window with 4-centred head to each side of bell-stage. Small 2-light window with flat head to middle stage of S elevation. 3-light W window with 3-centred head to lower stage. Interior: C19 roofs. C13 octagonal font with paired pointed arches to each face, on late C19 pedestal. C15 rood screen now in tower arch, retaining some original rather worn painted panels of saints. In N chapel alabaster altar-tomb to Sir Michael Fisher (d.1549) and his wife is surmounted by pair of recumbant effigies and has crocketed niches with angels holding shields to side panels, side panel now set into wall above. Retains traces of paint to shields. Brass to N chapel floor of 1528, to John Fisher (son of Michael) and wife. |  |
|    | Listing NGR: TL1658939249                                                                                                                                                                                                                                                                                                                                                                                                                                                                                                                                                                                                                                                                                                                                                                                                                                                                                                                                                                                                                                                                                                                                                                                                                                                                                                                                                                                                                                                                                                                                                                                                                                                                                                                                                                                                                                                                                                                                                      |  |
|    | Please see Appendix 3 for the log book entries for a full list of works undertaken within the quinquennium. In terms of significant building works there has been:                                                                                                                                                                                                                                                                                                                                                                                                                                                                                                                                                                                                                                                                                                                                                                                                                                                                                                                                                                                                                                                                                                                                                                                                                                                                                                                                                                                                                                                                                                                                                                                                                                                                                                                                                                                                             |  |
|    | October 2017– Repair of tracery to East window                                                                                                                                                                                                                                                                                                                                                                                                                                                                                                                                                                                                                                                                                                                                                                                                                                                                                                                                                                                                                                                                                                                                                                                                                                                                                                                                                                                                                                                                                                                                                                                                                                                                                                                                                                                                                                                                                                                                 |  |
| 2. | GENERAL CONDITION OF THE FABRIC  The church is generally in very good order. There are a few areas that require                                                                                                                                                                                                                                                                                                                                                                                                                                                                                                                                                                                                                                                                                                                                                                                                                                                                                                                                                                                                                                                                                                                                                                                                                                                                                                                                                                                                                                                                                                                                                                                                                                                                                                                                                                                                                                                                |  |
|    | The church is generally in very good order. There are a few areas that require attention or monitoring, but the PCC are to be commended for their efforts in the general maintenance of the building. By its nature the report concentrates on those areas which are requiring attention and therefore may read more negative than the                                                                                                                                                                                                                                                                                                                                                                                                                                                                                                                                                                                                                                                                                                                                                                                                                                                                                                                                                                                                                                                                                                                                                                                                                                                                                                                                                                                                                                                                                                                                                                                                                                         |  |