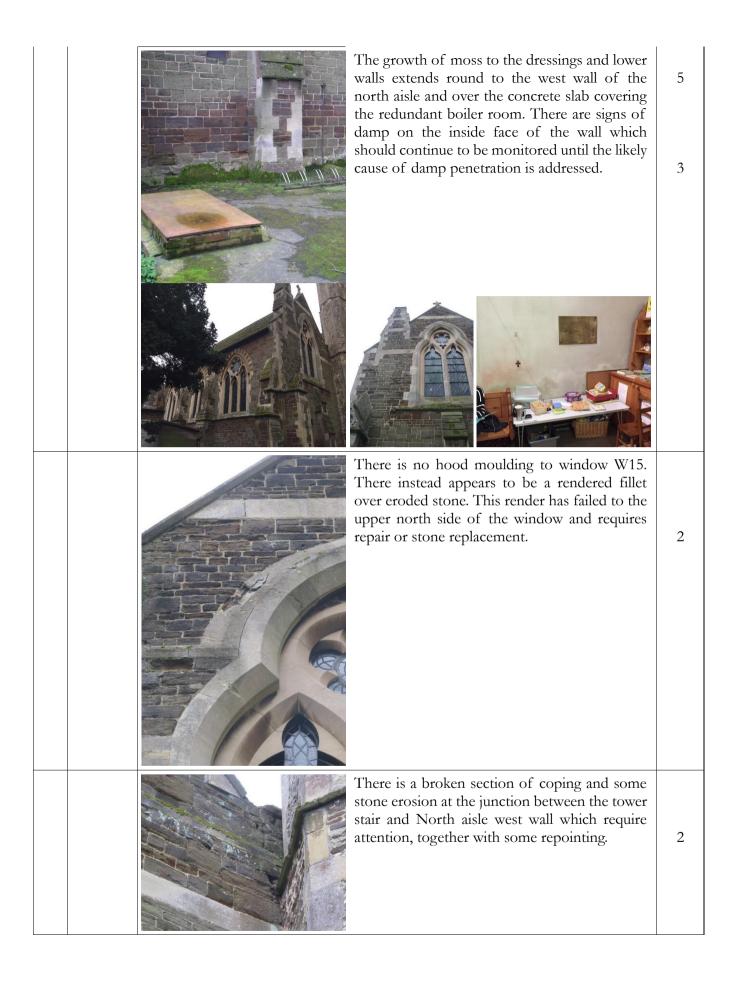

| The growth issue is further evident beneath window W2. Growth should be removed and kept clear.  The ventilation upstand to the crypt requires a more permanent and effective finish such as a stone capping, and for the drainage channel to be diverted around it. | 3   |
|----------------------------------------------------------------------------------------------------------------------------------------------------------------------------------------------------------------------------------------------------------------------|-----|
| There is some minor erosion to the right hand (from outside) cill stone of window W2 which should be monitored                                                                                                                                                       | 5   |
| Nave East wall - Cementitious mortar should be removed and open joints should be repointed in lime mortar. Growth should be cleared as elsewhere  The upper wall over the chancel roof appears                                                                       | 2 5 |
| satisfactory from ground level but a closer inspection would be desirable both internally and externally when suitable access permits – as there are some shadow marks in the plaster at high level internally.                                                      | 3   |

The stonework to window W3 is in a poor state in parts. The hood mould appears to have had previous render repairs which are either themselves failing or as discovered recently on the East window the render is merely masking the state of decay of the stone behind, and is the highest priority. The stone to the lower rail and jambs is in need of attention but less urgent.