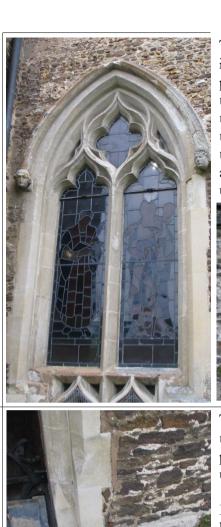

The stonework to window W3 is in a poor state in parts. The hood mould appears to have had previous render repairs which are either themselves failing or as discovered recently on the East window the render is merely masking the state of decay of the stone behind, and is the highest priority. The stone to the lower rail and jambs is in need of attention but less urgent.