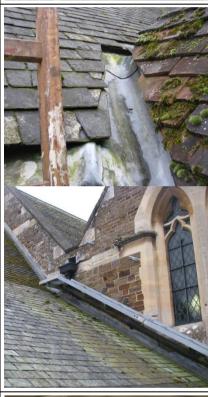

3

Internally the Nave, North aisle and Chancel ceilings all appear in good condition, though being dark stained and in the shadow a closer inspection is recommended when opportunity allows.

4