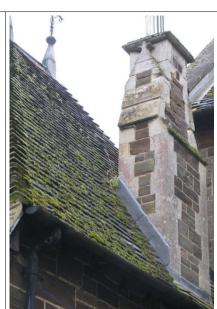

| 6. | ROOFS, including coverings, structures and ceilings but excluding tower                                                                                                                                                                                                                                                                                                                                                        |   |
|----|--------------------------------------------------------------------------------------------------------------------------------------------------------------------------------------------------------------------------------------------------------------------------------------------------------------------------------------------------------------------------------------------------------------------------------|---|
|    | The majority of the main roofs to the Church are of plain tiles laid in coloured bands set behind gable parapets, and appear in generally good order. The catslide roof over the North chapel is of slate, and the roof over the vestry is hipped all round with plain tiles and bonnet hips.  The flat roof to the w/c & kitchen was not inspected and its condition should be assessed when the rooflights are next cleaned. | 5 |
|    | The lead valley between the Nave and North aisle roofs requires brushing through.                                                                                                                                                                                                                                                                                                                                              | 5 |
|    | Arrange for close up inspection of lead valley                                                                                                                                                                                                                                                                                                                                                                                 | 2 |
|    | There are several broken/slipped tiles that require attention, particularly towards the west end of the south face of the North aisle roof.                                                                                                                                                                                                                                                                                    | 2 |
|    | The ridge tiles to the Nave, North aisle and South porch appear slightly unsettled. Closer inspection is required as re-bedding of some of the ridge tiles may be necessary.                                                                                                                                                                                                                                                   | 2 |