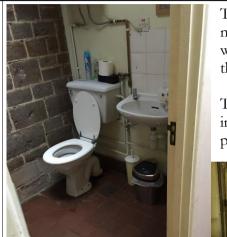

There are patches within the North aisle and vestry where plaster and/or decorations have been disturbed during replacement of radiators? etc. as seen here. Redecoration of these areas would enhance the interior.