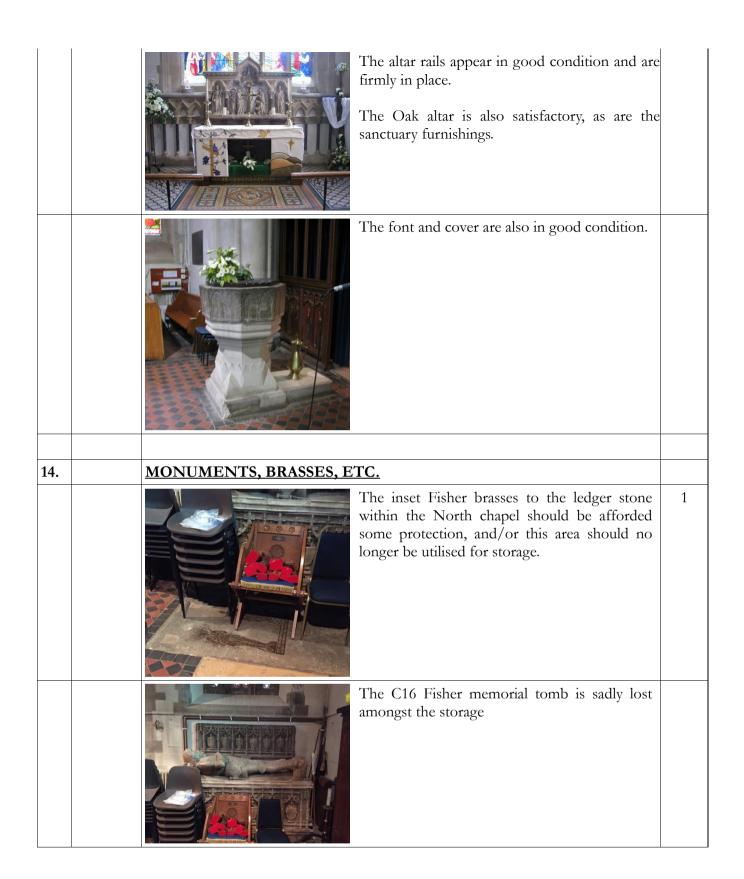

## 13. FURNITURE AND FITTINGS, including pews and other seating

The Victorian carved pulpit is in good order, as generally are the fittings and fixtures throughout the church, including the restored pews throughout the Nave and North aisle.

The choir stalls and furnishings are all in good condition.

| 15. | HEATING SYSTEM                                                                                                                                                                                                                                                                                                     |     |
|-----|--------------------------------------------------------------------------------------------------------------------------------------------------------------------------------------------------------------------------------------------------------------------------------------------------------------------|-----|
|     | There is a floor mounted gas boiler imposingly positioned within the vestry. This was last serviced in February 2018 by Safesure Plumbing and Heating, and serves panel and fan convector heaters throughout the Church.                                                                                           |     |
|     | Insulation – there is little opportunity for insulation of the walls, though consideration might be given to insulating the roofs as and when roof finishing's are renewed.                                                                                                                                        | 4   |
| 16. | ELECTRICAL SYSTEM (lighting and power) (include date of last test)                                                                                                                                                                                                                                                 |     |
|     |                                                                                                                                                                                                                                                                                                                    |     |
|     | The date of the last full test of the electrical installation is not known. A partial test was carried out by Morgans Electrical Ltd of Ampthill in December 2014 following alterations they had carried out. If a full inspection has not been carried out in the last five years it should be arranged directly. | 1/6 |
|     | PAT testing should be carried out regularly. Moveable equipment such as extension leads and portable equipment should be tested every 24 months. Handheld equipment should be tested every 12 months. From the log book records it appears that the last PAT tests carried out were in September 2014              | 1/6 |
|     | The location of the consumer unit at the back of the Nave in the South-west corner in plain view is rather unfortunate. The PCC might consider how public access to this could be restricted and the visual impact reduced.                                                                                        | 4   |