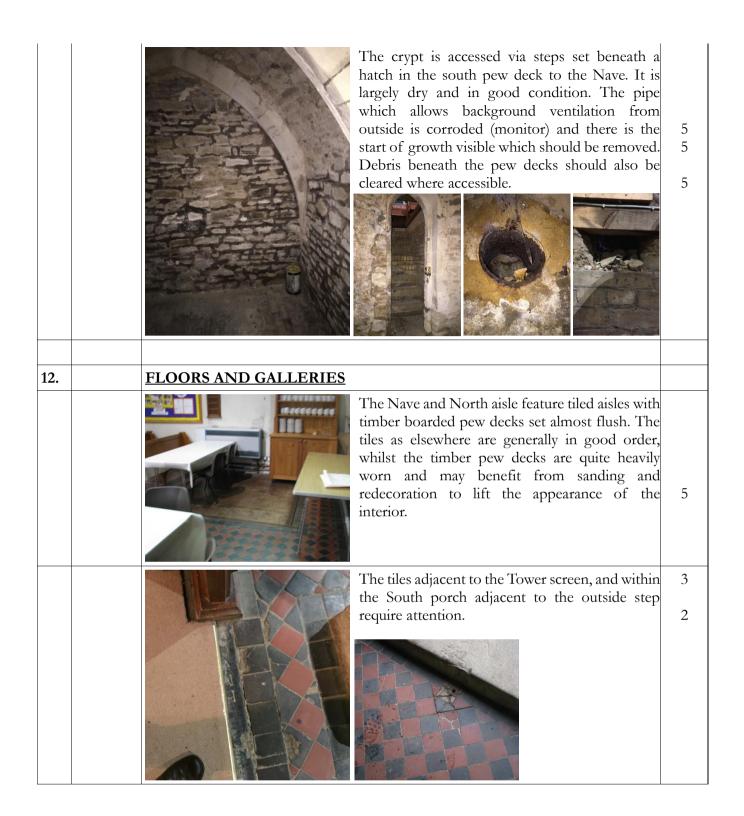

4

The decorative tiling and mosaic work within the chancel appears in good order.