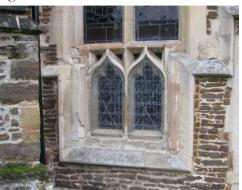

| The growth issue is further evident beneath window W2. Growth should be removed and kept clear.  The ventilation upstand to the crypt requires a more permanent and effective finish such as a stone capping, and for the drainage channel to be diverted around it. | 3   |
|----------------------------------------------------------------------------------------------------------------------------------------------------------------------------------------------------------------------------------------------------------------------|-----|
| There is some minor erosion to the right hand (from outside) cill stone of window W2 which should be monitored                                                                                                                                                       | 5   |
| Nave East wall - Cementitious mortar should be removed and open joints should be repointed in lime mortar. Growth should be cleared as elsewhere  The upper wall over the chancel roof appears                                                                       | 2 5 |
| satisfactory from ground level but a closer inspection would be desirable both internally and externally when suitable access permits – as there are some shadow marks in the plaster at high level internally.                                                      | 3   |