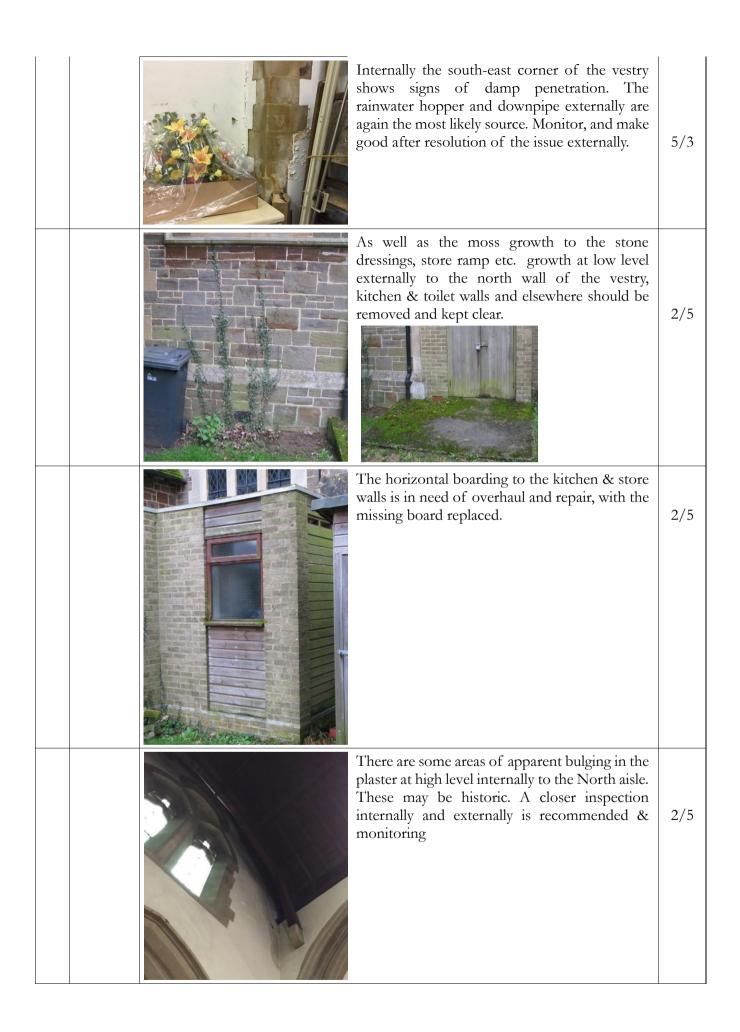

|    | general impression gained in visiting the Church. There will almost always be some maintenance work required with any building, but on the basis of the current and commendable standard to which the building continues to be maintained this report has been prepared with a view to considering improvements to the facilities, rather than purely having to target maintenance and repair issues.  The main issue that stands out from the report is the control of damp and rainwater dispersal at low level. The PCC have plans to address surface water system concerns. This is particularly apparent to the North of the Tower where the concrete capping over the below ground and redundant boiler room combined with the tower rainwater outlet and ineffective concrete drainage channels are likely contributors to the damp in the North wall of the Tower and West wall of the North aisle. |     |
|----|-------------------------------------------------------------------------------------------------------------------------------------------------------------------------------------------------------------------------------------------------------------------------------------------------------------------------------------------------------------------------------------------------------------------------------------------------------------------------------------------------------------------------------------------------------------------------------------------------------------------------------------------------------------------------------------------------------------------------------------------------------------------------------------------------------------------------------------------------------------------------------------------------------------|-----|
| 2  | EVTEDNIAL WALLS                                                                                                                                                                                                                                                                                                                                                                                                                                                                                                                                                                                                                                                                                                                                                                                                                                                                                             |     |
| 3. | EXTERNAL WALLS  The walls are generally of loosely coursed local ironstone from the greensand ridge with limestone ashlar dressings to buttress quoins and fenestration. At the west end of the South face of the Nave and the north face of the south porch the plinth courses are both in ironstone whilst elsewhere the upper plinth course has been replaced with the limestone.                                                                                                                                                                                                                                                                                                                                                                                                                                                                                                                        |     |
|    | There are areas of unfortunate cementitious mortar patch repair as seen here adjacent to window W1 which are likely to accelerate decay of the adjacent stone and should be addressed when funding permits or decay becomes more evident.                                                                                                                                                                                                                                                                                                                                                                                                                                                                                                                                                                                                                                                                   | 4   |
|    | There is growth to the base plinth suggesting damp penetration. Growth should be brushed clear during a period of dry weather.                                                                                                                                                                                                                                                                                                                                                                                                                                                                                                                                                                                                                                                                                                                                                                              | 2/5 |
|    | The general condition of the South wall to the Nave is fair, there is some minor erosion and repointing may be beneficial around eroded stones as a matter of routine maintenance rather than any greater element of work.                                                                                                                                                                                                                                                                                                                                                                                                                                                                                                                                                                                                                                                                                  | 5   |
|    | The lower section of wall at the junction with the drainage to the North side of the south porch requires attention, particularly adjacent to the rainwater gulley.                                                                                                                                                                                                                                                                                                                                                                                                                                                                                                                                                                                                                                                                                                                                         | 2   |