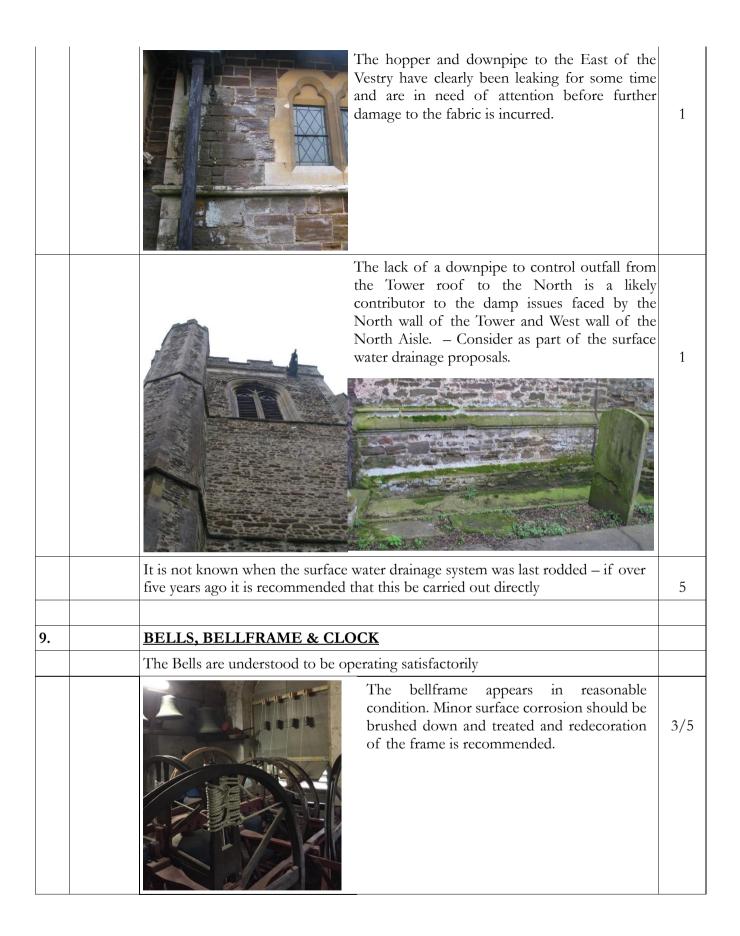

The choir stalls and furnishings are all in good condition.

| 15. | HEATING SYSTEM                                                                                                                                                                                                                                                                                                     |     |
|-----|--------------------------------------------------------------------------------------------------------------------------------------------------------------------------------------------------------------------------------------------------------------------------------------------------------------------|-----|
|     | There is a floor mounted gas boiler imposingly positioned within the vestry. This was last serviced in February 2018 by Safesure Plumbing and Heating, and serves panel and fan convector heaters throughout the Church.                                                                                           |     |
|     | Insulation – there is little opportunity for insulation of the walls, though consideration might be given to insulating the roofs as and when roof finishing's are renewed.                                                                                                                                        | 4   |
| 16. | ELECTRICAL SYSTEM (lighting and power) (include date of last test)                                                                                                                                                                                                                                                 |     |
|     |                                                                                                                                                                                                                                                                                                                    |     |
|     | The date of the last full test of the electrical installation is not known. A partial test was carried out by Morgans Electrical Ltd of Ampthill in December 2014 following alterations they had carried out. If a full inspection has not been carried out in the last five years it should be arranged directly. | 1/6 |
|     | PAT testing should be carried out regularly. Moveable equipment such as extension leads and portable equipment should be tested every 24 months. Handheld equipment should be tested every 12 months. From the log book records it appears that the last PAT tests carried out were in September 2014              | 1/6 |
|     | The location of the consumer unit at the back of the Nave in the South-west corner in plain view is rather unfortunate. The PCC might consider how public access to this could be restricted and the visual impact reduced.                                                                                        | 4   |