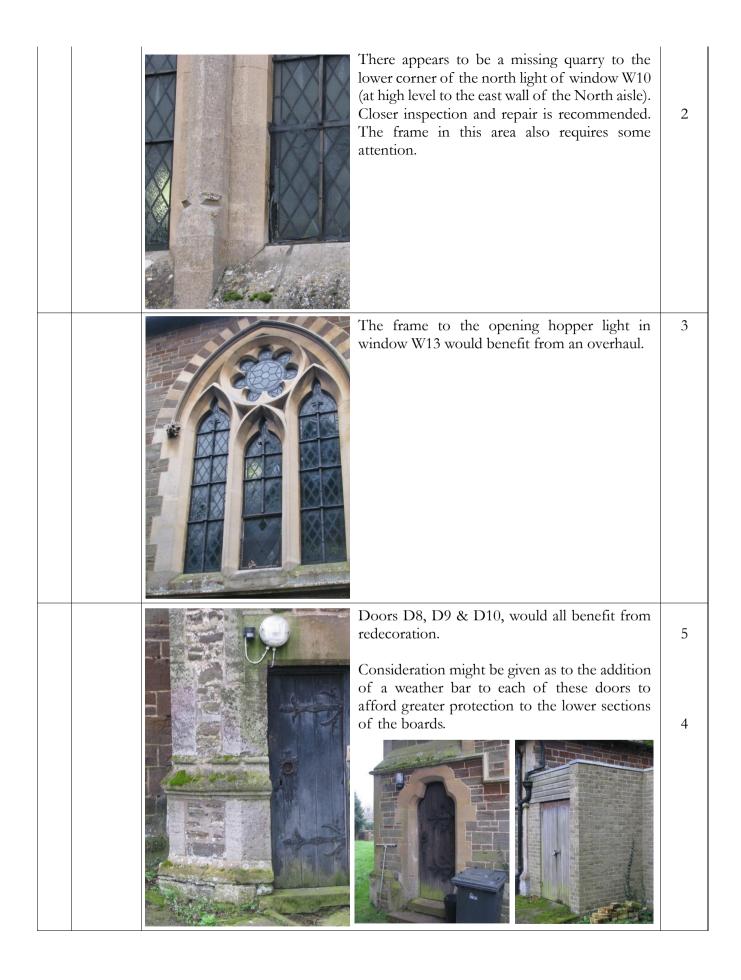

There is significant moss growth to the northern faces of the main roofs and to the vestry roof. This should be brushed clear during a period of dry weather.

5

Access to the roofs and particularly the upper 'hidden' valley between the Nave and North Aisle is awkward. Whilst from the point of view of security this is a good thing, access for maintenance other than during dry periods is impractical and unacceptable by modern health and safety standards.